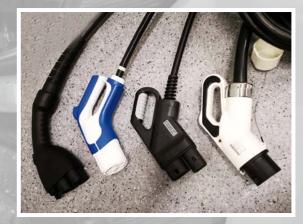

# High voltage battery charger DBL40-HV

Mobile multi standard charger

## Design

- Easy connection to 400V, 2x 32A CEE-Connector
- Supports DC fast charging standards CHAdeMO and CSS
- Equipped with type 2 AC charging connector