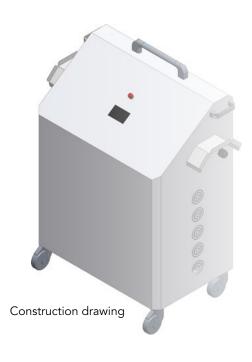

# High voltage battery charger DBL40-HV

Mobile multi standard charger (planned)

The high voltage charger DBL40-HV is a mobile multi-standard charger for charging motor vehicles via type 2 (AC max. 22kW) or alternatively via CSS or CHAdeMO (DC max. 20kW).

Due to its robust design and easy, intuitive handling it is especially suited for daily use in the automobile industry. Because of the compact design of the DBL40-HV there are various applications possible.

## Design

- Easy connection to 400V, 2x 32A CEE-Connector
- Supports DC fast charging standards CHAdeMO and CSS
- Equipped with type 2 AC charging connector

### **Technical data**

AC input

AC output

DC output

Standards

Dimensions (W x D x H)

Possible interfaces

400V, 2x 32A CEE

400V, 32A, max. 22kW

170-940V, 40kW

IEC 61851-1, IEC 62479, EN61000-6-1, -2, -3, 4,

EN 61000-3-2; CHAdeMO Rev. 0.9.1, Rev. 1.2;

CCS DIN 70121, ISO 15118

770 x 370 x 1060 mm (as planned)

Ethernet, GSM/GPRS/UMTS or Powerline