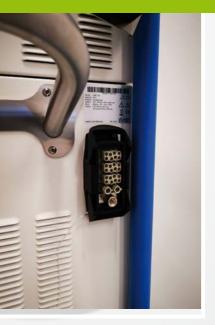

## Design

- Easy connection to 400V, 2x 32A CEE-Connector
- Supports DC fast charging standards CHAdeMO and CSS
- Equipped with type 2 AC charging connector

### **Technical data**

AC input

AC output

DC output

Standards

Dimensions (W x D x H)

Possible interfaces

400V, 2x 32A CEE

400V, 32A, max. 22kW

170-940V, 40kW

IEC 61851-1, IEC 62479, EN61000-6-1, -2, -3, 4,

EN 61000-3-2; CHAdeMO Rev. 0.9.1, Rev. 1.2;

CCS DIN 70121, ISO 15118

770 x 370 x 1060 mm (as planned)

Ethernet, GSM/GPRS/UMTS or Powerline